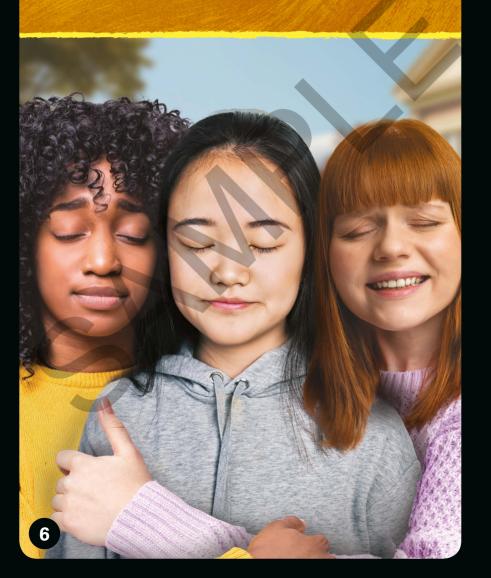

# SCHOOL SC

Yoon is in tears.

She shows her **friends** the map.

"You have to switch schools?" Vic cries.

"No fair!"

"Ask your mom to fight it," Dawn pleads.

Yoon shakes her head.
"We live in the new school zone.
Mom told me I must go."