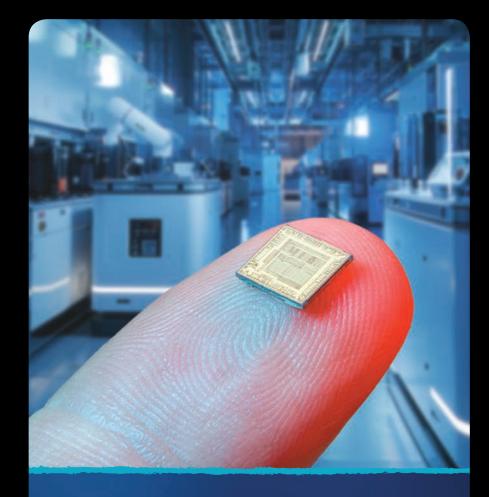

# Tech Chips

Tech helps run our lives. But what runs our tech?

The **answer** is small.
You could fit it on your thumb.
It is a chip.

Think of a phone.
A chip sends your texts.

Open a fridge. It stays cold thanks to a chip.

Go to an ATM.
A chip keeps track of your cash.

Chips play songs.
They help drive buses.
How can chips do so much?
Take a close look.