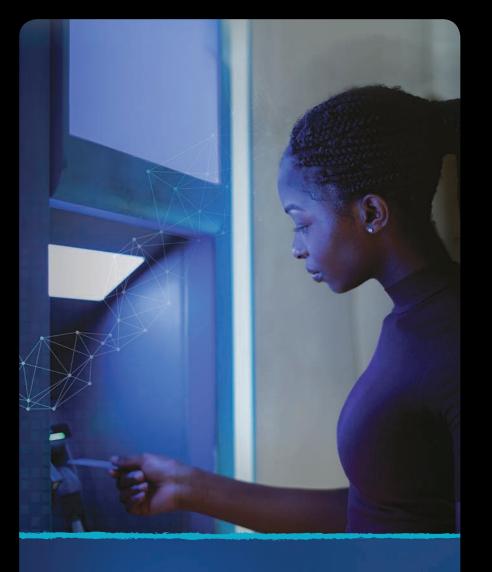

Go to an ATM.
A chip keeps track of your cash.

Chips play songs.
They help drive buses.
How can chips do so much?
Take a close look.