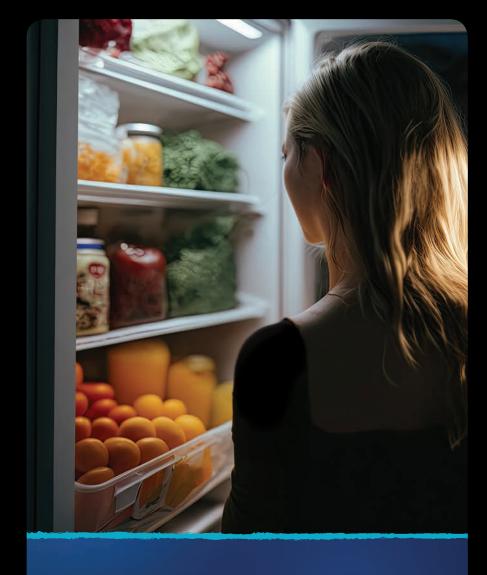

# Tech Chips

Tech helps run our lives. But what runs our tech?

The **answer** is small.
You could fit it on your thumb.
It is a chip.

Think of a phone.
A chip sends your texts.

Open a fridge. It stays cold thanks to a chip.